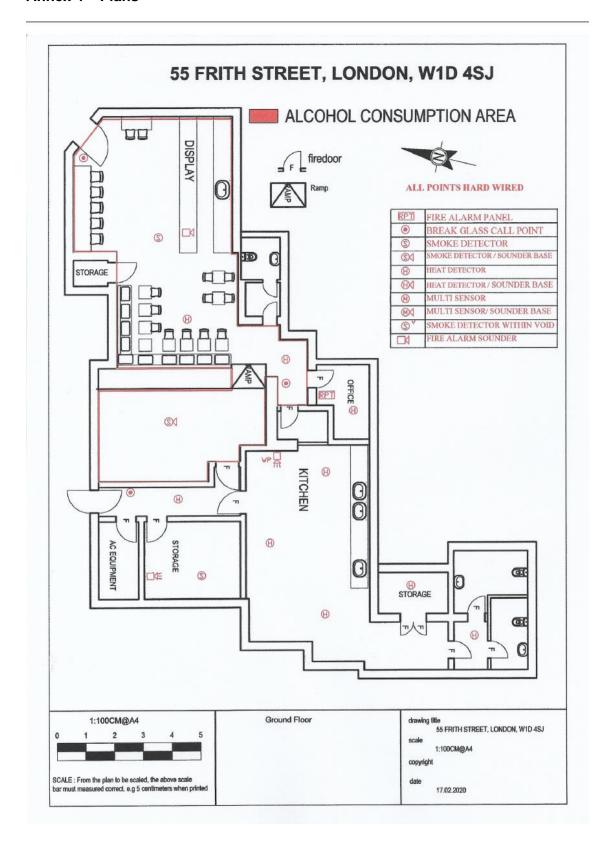

# 1. TEMPORARY EVENT NOTICE DETAILS

| I. IEWFORAKIE                                           | Permitted Tem                                                                                                                                                                                                                                         | oorary Activities:                                                |                                                        |  |  |  |
|---------------------------------------------------------|-------------------------------------------------------------------------------------------------------------------------------------------------------------------------------------------------------------------------------------------------------|-------------------------------------------------------------------|--------------------------------------------------------|--|--|--|
|                                                         |                                                                                                                                                                                                                                                       |                                                                   |                                                        |  |  |  |
| Proposal:                                               | Sale by Retail of Alcohol                                                                                                                                                                                                                             |                                                                   |                                                        |  |  |  |
|                                                         | (Please find the Temporary Event Notice at Appendix A)                                                                                                                                                                                                |                                                                   |                                                        |  |  |  |
| Premises User:                                          | Premises Name and Address:  55 Frith Street London W1D 4SJ                                                                                                                                                                                            |                                                                   |                                                        |  |  |  |
| Date Temporary<br>Event Notice<br>Received:             | 06 September<br>2023                                                                                                                                                                                                                                  | Event Period:                                                     | 00:00 24.09.2023 – 02:30 24.09.2023                    |  |  |  |
| Ward Name:                                              | West End                                                                                                                                                                                                                                              | Times when licensable activities will be carried out on each day: | 00:00 24.09.2023 – 02:30 24.09.2023                    |  |  |  |
| Number of attendees at event (including staff):         | 50                                                                                                                                                                                                                                                    | Cumulative<br>Impact Zone:                                        | West End                                               |  |  |  |
|                                                         | Special Consideration None Zone                                                                                                                                                                                                                       |                                                                   |                                                        |  |  |  |
|                                                         | The premises h                                                                                                                                                                                                                                        | as the benefit of a l                                             | Premises Licence (23/03488/LIPDPS).                    |  |  |  |
| Details of Premises<br>Licence:                         | A copy of the lie                                                                                                                                                                                                                                     | cence can be found                                                | at <b>Appendix B.</b>                                  |  |  |  |
|                                                         | An application to 2023.                                                                                                                                                                                                                               | to review the premis                                              | ses licence was received on 13 <sup>th</sup> September |  |  |  |
|                                                         | With reference to the above TEN(s), Police object to these Temporary Event Notice(s) for the following reasons to prevent crime and disorder and protect children from harm:-                                                                         |                                                                   |                                                        |  |  |  |
| Notice of Objection by the Metropolitan Police Service: | <ul> <li>Insufficient details describing the event</li> <li>Insufficient undertakings provided to promote the licensing objectives.</li> </ul>                                                                                                        |                                                                   |                                                        |  |  |  |
|                                                         | Please reply to all on this email and let me know should you have any questions.                                                                                                                                                                      |                                                                   |                                                        |  |  |  |
|                                                         | can be found at                                                                                                                                                                                                                                       | Appendix A1.                                                      | ropolitan Police Service and the applicant             |  |  |  |
| Recommendation:                                         | That the Sub-Committee consider the notice of objection given by The Metropolitan Police and determine whether or not the Licensing Authority should issue a counter notice to the premises user, in accordance with s.105 of the Licensing Act 2003. |                                                                   |                                                        |  |  |  |